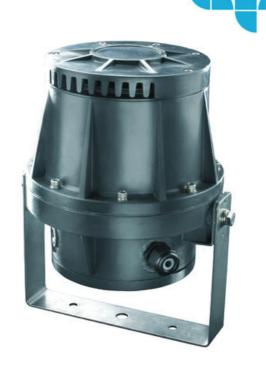

## **AUER EX CLASSED SIGNAL HORN DHH**

30000004

Ex/ATEX Signal horn, 12 V dc, DHH

- Strong signal horn, 105 dB
- Fits zone 1, 2, 21 and 22
- Insulation class II no potential equalization required
- IP66, -20 to +75 °C

## PRODUCT DESCRIPTION

Strong horn with typical horn signal.

For use in areas exposed to explosions in zones 1 and 2.

Modular system with synthetic cover made of fiberglass reinforced polyester.

Flame-proof chamber "d"

The security-class connection chamber increased safety "e".

Lower weight - robust and corrosion proof construction.

Insulation class II - no potential equalization required.

DC models with electronic switches - significantly longer service life.